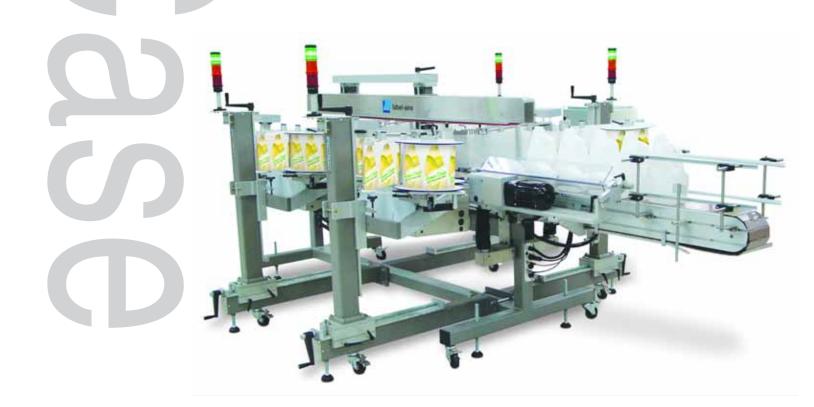

### The Solution

Label-Aire's immediate solution was to equip its versatile Inline Series 6000 labeling system with four rugged 3115 Wipe-On applicators in a Zero Downtime configuration. In the event of a low-label condition, the secondary pair of front/back label applicators continue to apply labels, thus preventing any stoppages in throughput. Label changes can be done during continuous runs. By utilizing the Inline 6000's inherent adaptability, Label-Aire easily provided a simple yet effective solution allowing the end user to maximize efficiency.