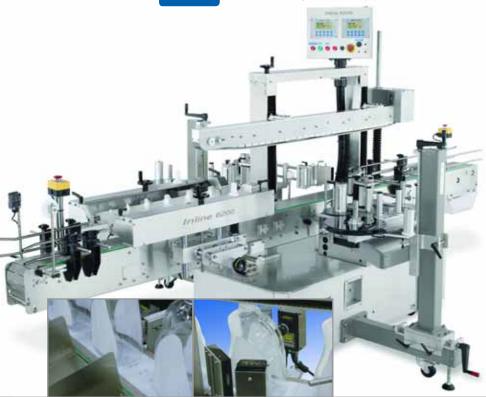

## Inline Series 6200 Front/Back

**Custom System** 

## The Solution

Label-Aire's solution was to outfit its stainless steel/cabinet based Inline Series 6200 labeling system with a pair of Label-Aire 3125 applicators with 10" wide roll label capability to handle the large front and back bottle labels. These wipe-on applicators provide label placement accuracy to within +/- 1/32" (.8 mm) and like the 6200's rugged design, can handle the toughest work environments. Because the thin-walled containers will be empty at the point of label application, the 6200's airfill capability gives each bottle the rigidity needed for smooth and accurate labeling. In addition to an FDA-approved top hold down belt and a static eliminator, this particular 6200 labeling system also came equipped with a vision system to inspect absence of label on product, label skew, label placement accuracy, or incorrect label on product. If any of these are detected, the 6200's custom auto eject system will remove the empty container from the line prior to reaching the filler. By utilizing the rugged Inline Series 6200 labeling system and outfitting it with an array of optional and custom features, the customer was able to accurately apply labels to empty containers at high speeds (up to 100 cpm) while preventing the filling of mislabeled containers. The results are reduced downtime and more importantly, increased savings.