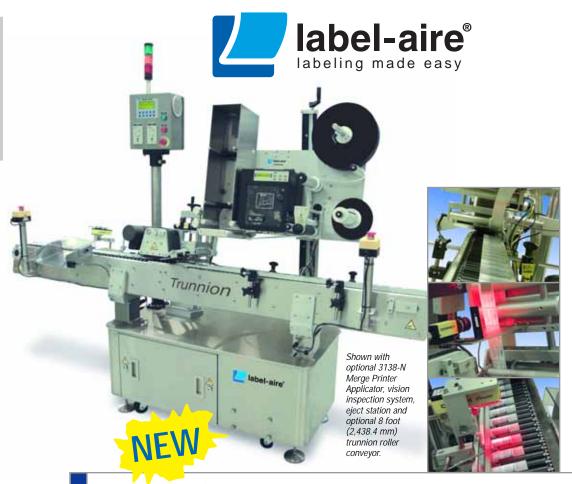

**Trunnion Series** 

Labeling System

The NEW Label-Aire® Trunnion Series labeling system accurately wrap applies labels at high speeds to small diameter products at an affordable price. Trunnion labeling has never been easier!

Based on the industry-proven stainless steel cabinet based Inline Series 5100 labeling system, the Trunnion Series continues Label-Aire's longstanding tradition of advanced features, toughness, speed, and accuracy spelling lower operating costs and increased productivity for your operation. The Trunnion Series is specifically designed to handle non-stable cylindrical containers or products (i.e., top heavy or rounded bottom) including vials, ampoules, lip balm/lipstick containers, small batteries, crayons, pens, etc.

The NEW advanced yet rugged Trunnion Series labeling system is a stainless steel cabinet based PLC-controlled labeling system designed for heavy duty wrap labeling applications. The Trunnion Series can be specifically built for horizontal-, vertical-, or angled trunnion labeling. Among its standard features are a rotating control panel and a 6 foot (1,828.8 mm) trunnion roller conveyor with stainless steel side plates. An 8 foot (2,438.4 mm) trunnion roller conveyor is optional. Other standard features include Automatic Speed Following (ASF) for product surface profiling, Variable Frequency Drive (VFD), and tilt adjustments for maximum versatility. The Trunnion Series' long list of options include a choice of Label-Aire New Generation 3100/3000 Series applicators, wrap belt, stainless steel side plates, stainless steel frame, and stainless steel cabinet.

Put this proven trunnion labeling technology to work for you all day, every day. The Trunnion Series is built to meticulous quality standards and designed to work in the most hostile environments.