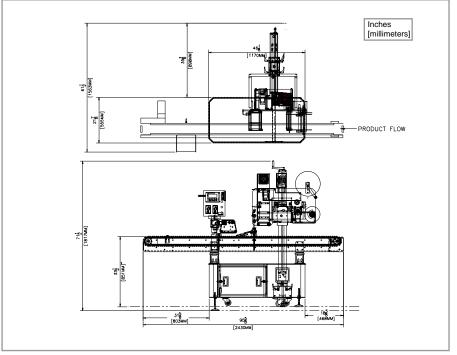

## **Dimensions:**

Height: 71.5" (1,817 mm) Length:\* 95.625" (2,430 mm) Width:\*\* 21.875" (555 mm)

## Weight:

Approx. 1,800 lbs. (817 kg)

# Consult factory for additional options.

- \*Optional conveyor length; six foot conveyor (1,828.8 mm) is standard
- \*\*Without label applicators
- \*\*\* Model 3115 Wipe-On specifications

Stated dimensions are approximations. Please consult factory if dimensions are required for line integration.