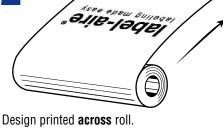

## Labels wound on the **Outside** of roll

Design printed **across** roll. **Top** of design leading into machine.

Design printed **with** the roll. **Right-hand** side of design leading into machine.