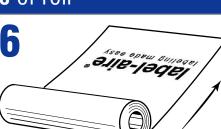

**Bottom** of design leading into machine.

Design printed with the roll. Left-hand side of design leading into machine.

Design printed **across** roll. **Bottom** of design leading into machine.

Design printed with the roll. Left-hand side of design leading into machine.