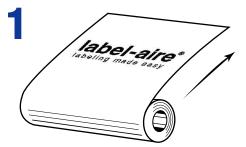

## Labels wound on the **Outside** of roll

Design printed **across** roll. **Top** of design leading into machine.

Design printed **with** the roll. **Right-hand** side of design leading into machine.