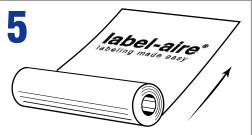

**Bottom** of design leading into machine.

Design printed with the roll. Left-hand side of design leading into machine.

Design printed **across** roll. **Bottom** of design leading into machine.

Design printed with the roll. Left-hand side of design leading into machine.