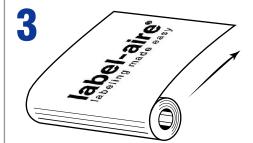

## Labels wound on the **Outside** of roll

Design printed **across** roll. **Top** of design leading into machine.

Design printed **with** the roll. **Right-hand** side of design leading into machine.