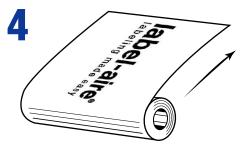

**Bottom** of design leading into machine.

Design printed with the roll. Left-hand side of design leading into machine.

Design printed **across** roll. **Bottom** of design leading into machine.

Design printed with the roll. Left-hand side of design leading into machine.