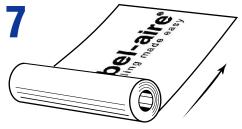

**Bottom** of design leading into machine.

Design printed with the roll. Left-hand side of design leading into machine.

Design printed **across** roll. **Bottom** of design leading into machine.

Design printed with the roll. Left-hand side of design leading into machine.