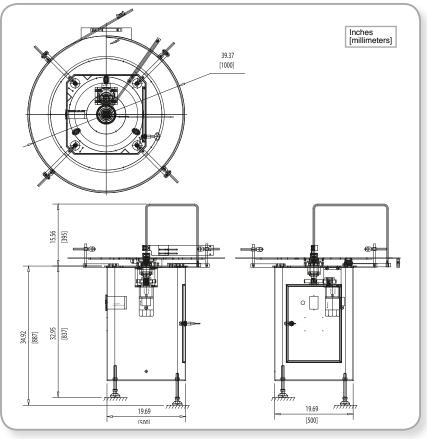

## **Dimensions:**

Height: 50.58" (1.282 mm) Max. Length: 19.69" (500 mm) Width: 19.69" (500 mm)

### Weight:

295 Lbs. (110 kg.) for the 40" (1,000 mm) table dia. model

## **Options:**

Available in table diameters of 25" (650 mm), 33.5" (850 mm), or 40" (1,000 mm)

Stated dimensions are approximations. Please consult factory if dimensions are required for line integration.