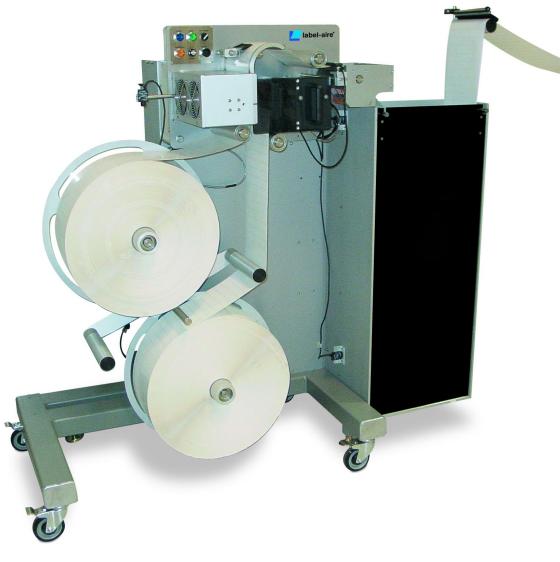

## Auto Splice Dual Unwinder With Binbox Specifications

## The Label-Aire® Auto Splice Dual Unwinder with Binbox is designed to eliminate time consuming change-overs and save you money.

The Label-Aire Auto Splice Dual Unwinder (ASDU) with Binbox has most of the same features as our Festoon version such as a high-speed servo drive, PLC controls, and a continuous feed unit designed to roll up to your production line and improve line efficiency with minimum operator effort. The ASDU with Binbox features speeds up to 2,500 inches (64 m) per minute and comes equipped with dual 20 inch (508 mm) unwinds. The ASDU's label sensor and DC servo ensure tight and accurate label splicing. A variety of label sizes can be handled (for example, promotional and coupon labels) by the ASDU and is compatible with all Label-Aire labelers as well as other brands of labelers.

The Auto Splice Dual Unwinder with Binbox will make your operation more efficient by freeing up your operators for other production tasks.

- Five user-adjustable speeds to keep up with most labeling applications.
- Eliminates stoppages due to roll changes.
- Improves production line efficiency.
- PLC controls with DC servo for tight and reliable automatic splices.
- · Automatic splicing maintains registration.
- Dual 20" (508 mm) diameter unwinds and automatic splicing eliminate downtime.