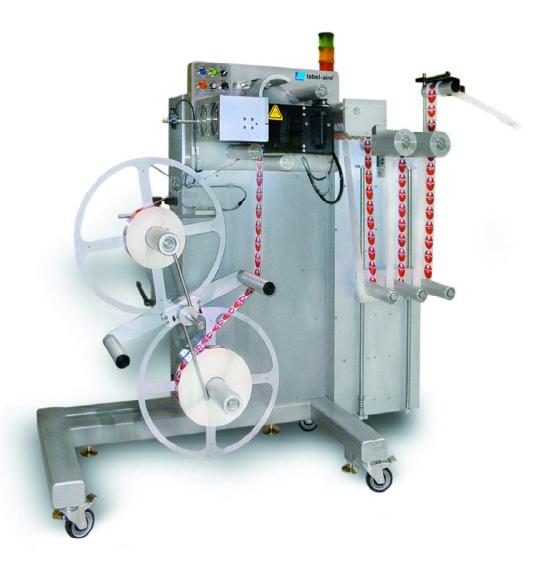

Auto Splice Dual Unwinder With Festoon

Accessory

## The Label-Aire® Auto Splice Dual Unwinder with Festoon is engineered to greatly improve your productivity by eliminating time consuming change-overs.

The Label-Aire Auto Splice Dual Unwinder (ASDU) with Festoon is a high-speed servo drive, PLC controlled, continuous feed unit designed to roll up to your production line and improve line efficiency with minimum operator effort. The ASDU with Festoon features speeds up to 5,000 inches (127 m) per minute and comes equipped with dual 20 inches (508 mm) unwinds. The ASDU's label sensor and DC servo ensure tight and accurate label splicing. A variety of label sizes can be handled (for example, promotional and coupon labels) by the ASDU and is compatible with all Label-Aire labelers as well as other brands of labelers.

Roll the Auto splice Dual Unwinder with Festoon up to your production line and immediately increase line efficiency freeing up the operator for other production tasks.

- Festoon provides consistent tensioning of labels throughout system.
- Servo drive provides labels to applicator at labeling demand rate for smoother operation.
- Eliminates stoppages due to roll changes.
- Improves production line efficiency.
- PLC controls with DC servo for tight and reliable automatic splices.
- Automatic splicing maintains registration.
- Dual 20" (508 mm) diameter unwinds and automatic splicing eliminate downtime.